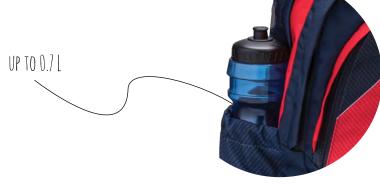

#### **COMPARTMENTS**

It features smartly divided compartments. All size of notebooks and books fit perfectly. Water bottle can be easily packed in side pockets (up to 0.7 L).