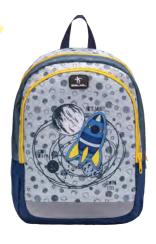

**KIDDY** 

305-4

User age 3-5

**Dimensions** H 33 L 23 W 13 cm

Weight 240 g

**Material** Polyester, waterproof

#### FOR THE YOUNGEST

"Kiddy" is designed to be the perfect companion for preschoolers in kindergarten, for outdoor activities or travel. Made of light yet strong materials with waterproof coating. Made with zippers, so it is super easy to open and close the bag fitting for small hands and fingers. It features a hanger long enough in size so parents can comfortably carry it.

#### **SAFETY**

Reflective elements placed on the bag increase visibility at night.

#### **STORAGE**

The larger compartment provides ample space for cuddly toys, little blanket or clothes. Front compartment is ideal for storing pencil case or lunch box.

#### **ERGONOMICS**

The back panel is designed with added foam for comfortable wear. The soft shoulder straps are padded and easily adjustable so they fit neatly on preschoolers' back.

Kiddy 08