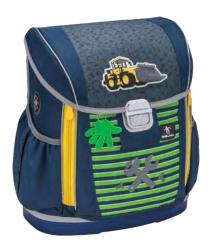

# **FUNCTIONAL** 405-37

User age

8-11

**Dimensions** 

H 43 L 28 W 20 cm

Weight

1100 g

Material

## **FUNCTIONAL**

## 405-37

Formula Racing

Games

Alaska 📜

59 Belmil for kids

335-76 336-91 Urban Style Formula Racing Dino Discoveries Games Alaska

Functional 60