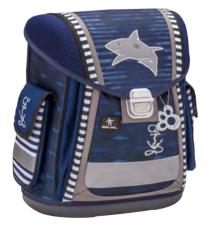

## **SPEEDY**

## 338-35

No. 1 Racing

Sky

Football

Alaska

Black Jaguar

Belmil for kids

335-72 335-74 336-91 No. 1 Racing Sky Football Alaska Black Jaguar