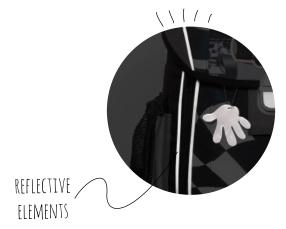

### **SAFETY**

REFLECTIVE FLEMENTS

With Belmil school bag safety is guaranteed even if it gets too dark: carefully placed reflective tapes on all sides, a strong and an easy-to-use metal lock with reflective feature ensure high visibility at night.