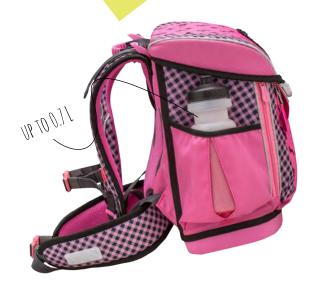

Guarantee

2 years

EASY ACCESS TO LUNCH BOX

AMPLE ROOM

WATER BOTTLE

UP TO 0.7 L

## SMARTLY DIVIDED COMPARTMENTS

The spacious inner compartments offer easy organization of books, notebooks and school utensils. It features a zipper pocket for storing smaller items, such as keys, notebooks, or calculator. The top lid inside accommodates a small name card holder. The content can be fixed with drawstring. One side pocket is designed for keeping drinks cold or warm thanks to the thermo lining. The other one is ideal for storing umbrella or pencil pouch. An extra key holder is added below the top lid.