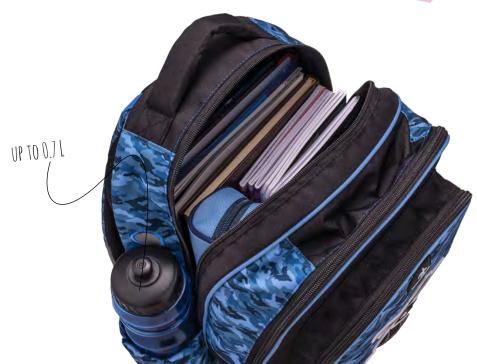

## SPACIOUS INNER COMPARTMENTS

It features smartly divided compartments that help children organize their school supplies. Textbooks and notebooks of all sizes fit perfectly. This bag has an expandable front pocket that gives additional room for storing. Water bottle can be easily packed in side pockets (up to 0.7 L). If pockets are not used, can be fixed with Velcro giving the bag a more slim look.