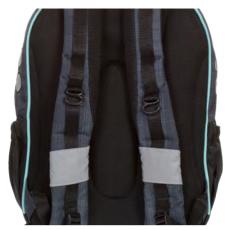

#### **ERGONOMICS**

Ergonomic shape, breathable back padding and chest strap make sure that the pressure on children's back is minimized. Shoulder straps are also well cushioned and adjustable, so comfortable everyday-wear is ensured. Recommended by Prof. Dr. Mészáros Tamás from the Orthopedic Department of Szeged University, Hungary.

#### **SAFETY**

With Belmil school bag safety is guaranteed even if it gets too dark: carefully placed reflective tapes on all sides, a strong and an easy-to-use metal lock with reflective feature ensure high visibility at night.