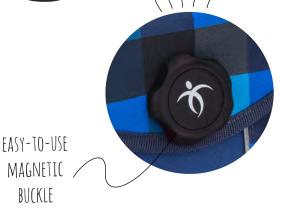

## NEW MAGNETIC LOCKING SYSTEM

"Cool Pack" features the German Fidlock locking system.
Thanks to the strong magnets, it can be opened with a simple half turn and it closes automatically. Perfect combination of functionality, safety and playfulness: Kids will definitely love it!

## NEW MAGNETIC LOCKING SYSTEM

This model features the new, GermanFidlock locking system. Thanks to the strong magnets, it can be opened with a simple half turn and it closes automatically. Perfect combination of functionality, safety and playfulness: Kids will definitely love it!

# NEW MAGNETIC LOCKING SYSTEM

This model features the new Fidlock locking system. Thanks to the strong magnets, the fastener can be opened by sliding it laterally, and it closes automatically. Perfect combination of functionality, safety andplayfulness: Kids will definitely love it!