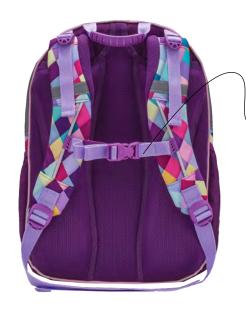

#### **ERGONOMICS - COMFY**

Ergonomic shape and breathable back padding make sure that the pressure on children's back is minimized. The S-shaped, adjustable shoulder straps are designed with Memory foam which ensures minimized burden on shoulders while giving a natural and comfortable feeling. The back panel is designed with an adjustable height mechanism with four settings: S-M-L-XL, allowing the bag to grow along with its wearer! A chest belt and an easily removable hip belt are added for load stabilization. Recommended by Doctors and Specialists!

#### **MAGNETIC PATCHES - REFLECT YOUR MOOD!**

Comfy Pack comes with a pack of three piece of magnetic patches, which firmly stick to the front pocket.

Change the patches to reflect your current mood!

#### **SAFETY**

With Belmil school bag safety is guaranteed even if it gets too dark: carefully placed reflective elements on all sides ensure high visibility at night. The rain cover is made of fluorescent fabric, enhancing visibility in rainy weather.