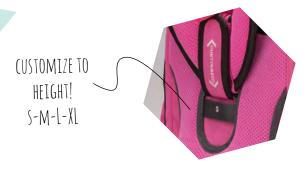

#### **ERGONOMICS - COMFY**

Ergonomic shape and breathable back padding make sure that the pressure on children's back is minimized. The S-shaped, adjustable shoulder straps are designed with Memory foam which ensures minimized burden on shoulders while giving a natural and comfortable feeling. The back panel is designed with an adjustable height mechanism with four settings: S-M-L-XL, allowing the bag to grow along with its wearer! A chest belt and an easily removable hip belt are added for load stabilization. Recommended by Doctors and Specialists!