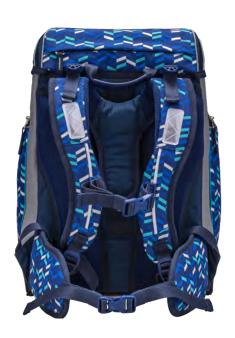

#### **CUSTOMIZE-ME**

#### 404-20

**ERGONOMICS** 

"Customize-me" weighs only 1100 g and made of high quality, strong and waterproof materials. Its "customize me" feature allows the user to adjust the bag to specific heights optimizing load distribution. Ergonomic shape and breathable back padding make sure that the pressure on children's back is minimized. Shoulder straps are also well cushioned and adjustable, so comfortable everyday wear is ensured. Recommended by Prof. Dr. Mészáros Tamás from the Orthopedic Department of Szeged University, Hungary.