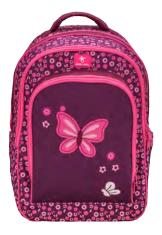

### 405-33

Butterfly

Colorful

Jeans Lovers

335-78 335-72 335-74 336-91 Bunny Butterfly Colorful Flying to the Stars Jeans Lovers

Mini-Fit 14