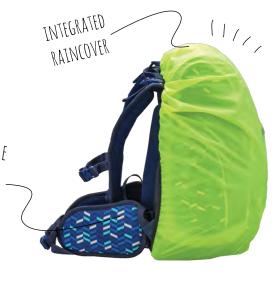

#### **SAFETY**

With Belmil school bag safety is guaranteed even if it gets too dark: carefully placed reflective elements on all sides ensure high visibility at night. The rain cover is made of fluorescent fabric, enhancing visibility in rainy weather.