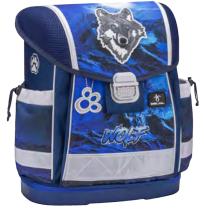

### **MINI-FIT**

### 405-33

Without Gravity

Technology

Wolf

Eagle

World of Dinosaurs

Football

Speed Racing

335-78 335-72 335-74 336-91 Airplane Without Gravity Technology Wolf Eagle World of Dinosaurs Football Speed Racing

Mini-Fit