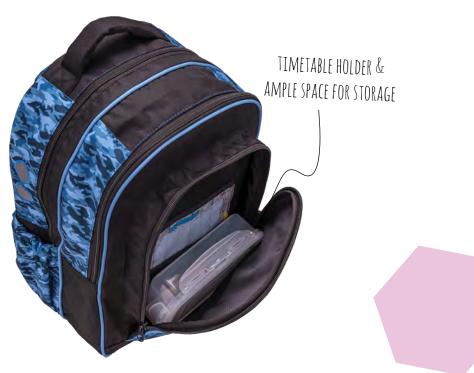

## SPACIOUS INNER COMPARTMENTS

It features smartly divided compartments that help children organize their school supplies. Textbooks and notebooks of all sizes fit perfectly. This bag has an expandable front pocket that gives additional room for storing. Water bottle can be easily packed in side pockets (up to 0.7 L). If pockets are not used, can be fixed with Velcro giving the bag a more slim look.

#### **EXTRA FEATURES**

The cover features two separate handles, each designed for a different purpose: a rubber handle serving a safe and comfortable grip in children's little hands, and another one which is used to hang the bag in a locker or a wall hanger.