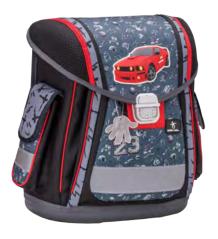

# **SPORTY** 404-5

User age

6-9

**Dimensions** 

H 38 L 32 W 21 cm

Weight

1000 g

Material

### **SPORTY**

"Sporty" weighs only 1000 g and made of high quality, strong and waterproof materials. It is designed with similar functions as "Classy" but its size is somewhat bigger, so every kid can find the perfect school bag in terms of shape and size!

## **SPORTY**

## 404-5

Dino Discovery

Sea Life

It's time for a Game

Football Club Red

Crazy Racing

335-78

335-72