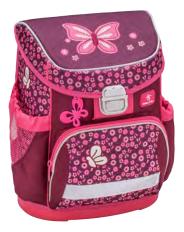

### MINI-FIT

405-33

User age 6-8 Weight 900 g

**Dimensions** H 36 L 28 W 17 cm **Material** polyester, waterproof

**Extra** Reflective Keychain **Guarantee** 2 years

#### **DURABILITY**

Mini-Fit is suited for children from pre-school age to second grade

#### **DURABILITY**

Reinforcements from all sides and the strong bottom part also enhance the stability and durability. The bottom part has some additional functions as well: it ensures that the bag stays in the same position and prevents from getting dirty.

### **EXTRA FEATURES**

On the cover there are various handles with different purposes. One handle has rubber cover due to which kids can easily and comfortably carry the bag in hands too. The other handle behind is for hanging the bag in the classroom.

#### **ERGONOMICS**

Ergonomic shape, breathable back padding and chest strap make sure that the pressure on children's back is minimized. Shoulder straps are also well cushioned and adjustable, so comfortable everyday-wear is ensured. Recommended by Prof. Dr. Mészáros Tamás from the Orthopedic Department of Szeged University, Hungary.

#### **SAFETY**

With Belmil school bag safety is guaranteed even if it gets too dark: carefully placed reflective tapes on all sides, a strong and an easy-to-use metal lock with reflective feature ensure high visibility at night.