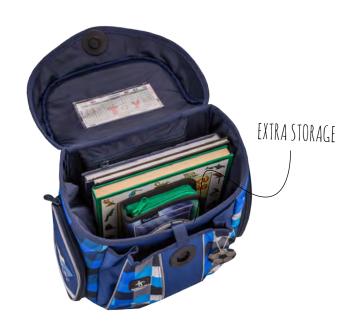

## SMARTLY DIVIDED COMPARTMENTS

The spacious inner compartments offer easy organization of books, notebooks and school utensils. It features a zipper pocket for storing smaller items, such as keys, notebooks, or calculator. The top lid inside accommodates a small name card holder. The content can be fixed with drawstring. One side pocket is designed for keeping drinks cold or warm thanks to the thermo lining. The other one is ideal for storing umbrella or pencil pouch. An extra key holder is added below the top lid.