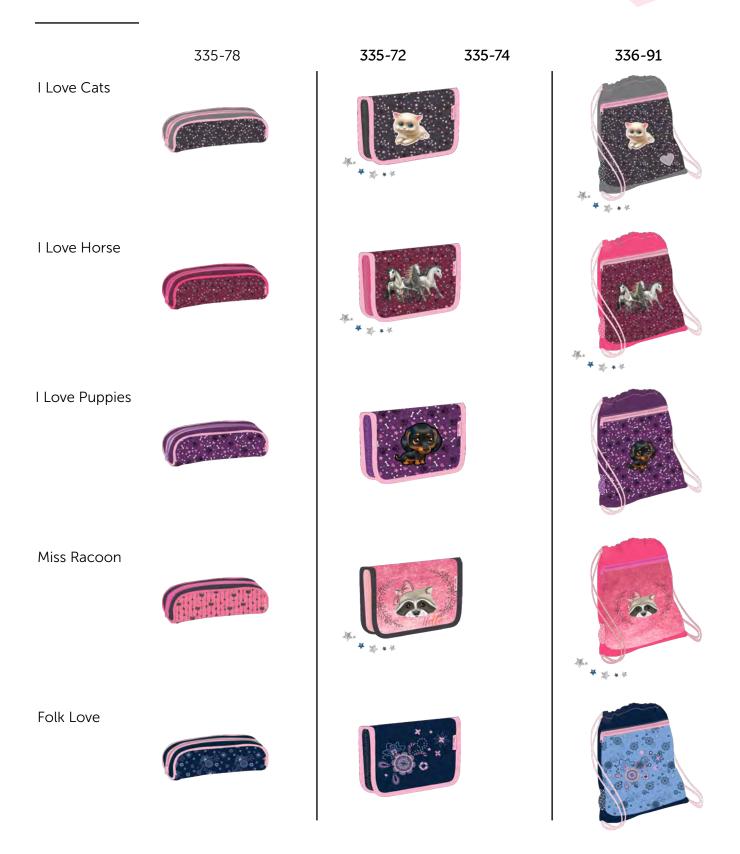

### 405-33

Butterfly

Colorful

Jeans Lovers

335-78 335-72 335-74 336-91 Bunny Butterfly Colorful Flying to the Stars Jeans Lovers

Mini-Fit 14

### MINI-FIT

### 405-33

I Love Puppies

₩ Miss Racoon

Folk Love

Mini-Fit 16