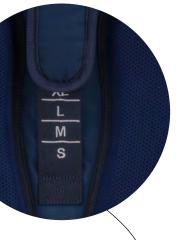

#### **ERGONOMICS - COMFY**

Ergonomic shape and breathable back padding make sure that the pressure on children's back is minimized. The S-shaped, adjustable shoulder straps are designed with Memory foam which ensures minimized burden on shoulders while giving a natural and comfortable feeling. The back panel is designed with an adjustable height mechanism with four settings: S-M-L-XL, allowing the bag to grow along with its wearer! A chest belt and an easily removable hip belt are added for load stabilization. Recommended by Doctors and Specialists!