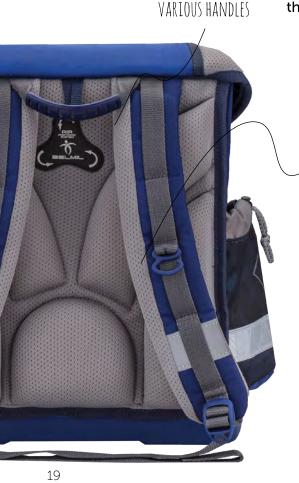

### **EXTRA FEATURES**

On the cover there are various handles with different purposes. One handle has rubber cover due to which kids can easily and comfortably carry the bag in hands too. The other handle behind is for hanging the bag in the classroom.

#### **ERGONOMICS**

Ergonomic shape, breathable back padding and chest strap make sure that the pressure on children's back is minimized. Shoulder straps are also well cushioned and adjustable, so comfortable everyday-wear is ensured. Recommended by Prof. Dr. Mészáros Tamás from the Orthopedic Department of Szeged University, Hungary.