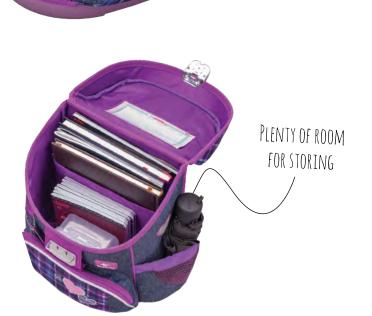

## SPACIOUS INNER COMPARTMENTS

It features smartly divided compartments that help children organize their school supplies. Textbooks and notebooks of all sizes fit perfectly. This bag has an expandable front pocket that gives additional room for storing. Water bottle can be easily packed in side pockets (up to 0.7 L). If pockets are not used, can be fixed with Velcro giving the bag a more slim look.

#### **EXTRA FEATURES**

The cover features two separate handles, each designed for a different purpose: a rubber handle serving a safe and comfortable grip in children's little hands, and another one which is used to hang the bag in a locker or a wall hanger.