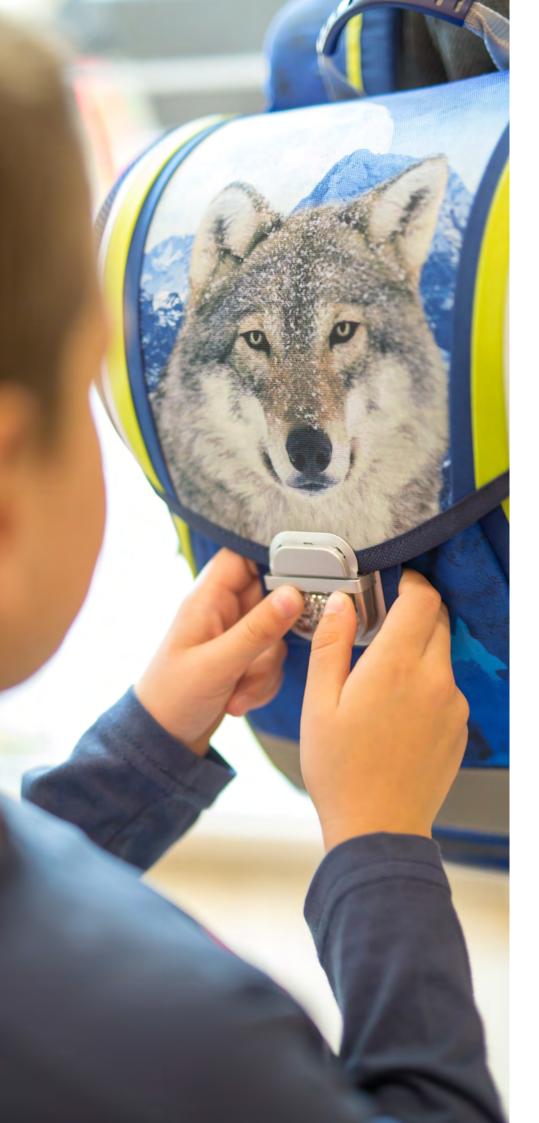

#### **SAFETY**

With Belmil school bag safety is guaranteed even if it gets too dark: carefully placed reflective tapes on all sides, a strong and an easy-to-use metal lock with reflective feature ensure high visibility at night.