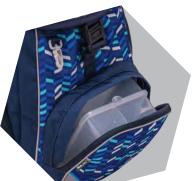

## SMARTLY DIVIDED COMPARTMENTS

The spacious inner compartments offer easy organization of books, notebooks and school utensils. It features a zipper pocket for storing smaller items, such as keys, notebooks, or calculator. The top lid inside accommodates a small name card holder. The content can be fixed with drawstring. One side pocket is designed for keeping drinks cold or warm thanks to the thermo lining. The other one is ideal for storing umbrella or pencil pouch. An extra key holder is added below the top lid.