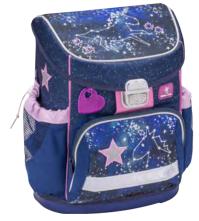

# **CLASSY** 403-13

#### **DURABILITY**

"Classy" weighs only 900 g and made of high quality, strong and waterproof materials.

Reinforcements from all sides and the strong bottom part also enhance the stability and durability. The bottom part has some additional functions as well: it ensures that the bag stays in the same position and prevents from getting dirty.

#### **ERGONOMICS**

Ergonomic shape and breathable back padding make sure that the pressure on children's back is minimized. Shoulder straps are also well cushioned and adjustable, so comfortable everyday-wear is ensured. Optionally, an adjustbale chest strap can be purchased to enhance ergonomics. Recommended by Prof. Dr. Mészáros Tamás from the Orthopedic Department of Szeged University, Hungary.

#### **COMPARTMENTS**

It features smartly divided compartments. All size of notebooks and books fit perfectly. Water bottle can be easily packed in side pockets (up to 0.7 L).

#### **EXTRA FEATURES**

On the cover there are various handles with different purposes. One handle has rubber cover due to which kids can easily and comfortably carry the bag in hands too. The other handle behind is for hanging the bag in the classroom.

#### **SAFETY**

With Belmil school bag safety is guaranteed even if it gets too dark: carefully placed reflective tapes on all sides, a strong and an easy-to-use metal lock with reflective feature ensure high visibility at night.