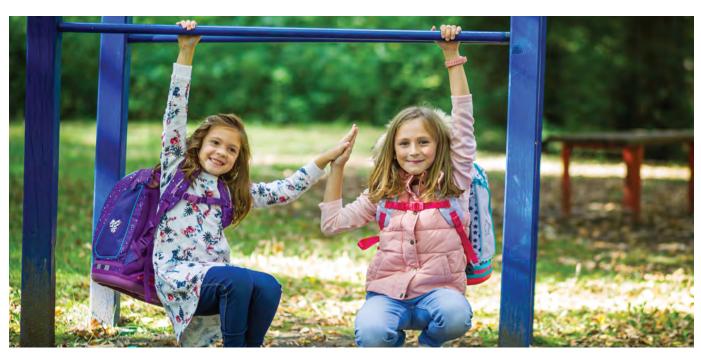

#### **COMFORT**

#### **RECOMMENDED BY SPECIALISTS**

#### **RESULT**

**TESTING** 

Belmil schoolbags were tested by doctors and physiotherapists with the assistance of 12 children. The factors examined were:

- anatomical build-up.
- friendly body-fitting and
- ease of wearing.

#### **PARTICIPANTS**

Participants (8 girls and 4 boys) were pupils of primary school (aged 6-10), except for a 12-yearold boy who is considered as over-aged. Their height ranged between 112 and 145 cm, whereas their weight was between 21 and 37 kg. The weight load varied from 4 to 7 kg.

According to the replies the following rating can be concluded:

excellent: in 9 cases;

good: in 2 cases;

satisfactory: 1 case (in the case of the

12-year-old boy is over-aged)

Belmil schoolbags meet the design requirements as well as they are **outstanding** in every respect - anatomically, biomechanically and orthopedically. Their forms reduce the burden on shoulders and backbone: the child did not find the carried load heavy. They felt that the shoulder-straps and the back support were comfortable to wear. The effect of belt-strap proved to be beneficial as it hindered the bag from moving all the time whereupon the load distribution on the lumbar vertebra is optimal. The character that the back part of the schoolbag can be adjusted atseveral points has also been emphasised that helps the schoolbag to be fitted completely and perfectly to the person. During testing, the Belmil schoolbag did not change the child's posture in 11 cases, while in one case it improved the pupil's loose build. The examination was carried out by Prof. Tamás Mészáros MD, university professor of the Orthopaedic Department of Szeged University.