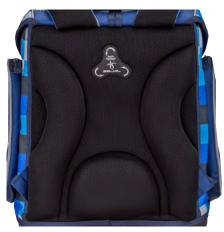

### MINI-FIT

405-33

User age 6-8 Weight 900 g

**Dimensions** H 36 L 28 W 17 cm **Material** polyester, waterproof

**Extra** Reflective Keychain **Guarantee** 2 years

#### **ERGONOMICS**

Ergonomic shape, breathable back padding and chest strap make sure that the pressure on children's back is minimized. Shoulder straps are also well cushioned and adjustable, so comfortable everyday-wear is ensured. Recommended by Prof. Dr. Mészáros Tamás from the Orthopedic Department of Szeged University, Hungary.

#### **SAFETY**

With Belmil school bag safety is guaranteed even if it gets too dark: carefully placed reflective tapes on all sides, a strong and an easy-to-use metal lock with reflective feature ensure high visibility at night.