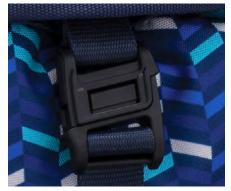

#### **SAFETY**

With Belmil school bag safety is guaranteed even if it gets too dark: carefully placed reflective tapes on all sides, a strong and an easy-to-use metal lock with reflective feature ensure high visibility at night.