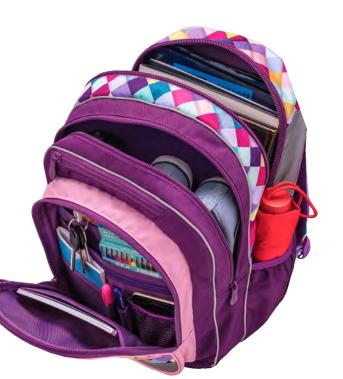

## SMARTLY DIVIDED COMPARTMENTS

The spacious inner compartments offer easy organization of books, notebooks and school utensils. It features a zipper pocket for storing smaller items, such as keys, notebooks, or calculator. The top lid inside accommodates a small name card holder. The content can be fixed with drawstring. One side pocket is designed for keeping drinks cold or warm thanks to the thermo lining. The other one is ideal for storing umbrella or pencil pouch. An extra key holder is added below the top lid.

### LOAD STABILIZATION

REMOVABLE

HIP BELT

It features a chest strap and a hip belt ensuring that load is appropriately stabilized on children's back. It is especially important when riding bicycle or running. If the hip belt is not used, it can be easily removed at any time. Smartly divided inner compartments help children organize their school supplies. There are separate compartments dedicated to textbooks and notebooks of all sizes. Two zipper pockets help store smaller items, such as tickets and keys, easily and safely. A mobile holder is also added. It has additional room for storing pencil case as well. The front pocket serves easy access to lunch box. Side pockets can accommodate water bottle (up to 0.7 L) and umbrella.

## SPACIOUS INNER COMPARTMENTS

It features smartly divided compartments that help children organize their school supplies. Textbooks and notebooks of all sizes fit perfectly. This bag has an expandable front pocket that gives additional room for storing. Water bottle can be easily packed in side pockets (up to 0.7 L). If pockets are not used, can be fixed with Velcro giving the bag a more slim look.