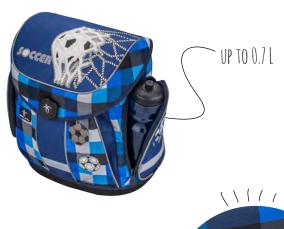

### LOAD STABILIZATION

REMOVABLE

HIP BELT

It features a chest strap and a hip belt ensuring that load is appropriately stabilized on children's back. It is especially important when riding bicycle or running. If the hip belt is not used, it can be easily removed at any time. Smartly divided inner compartments help children organize their school supplies. There are separate compartments dedicated to textbooks and notebooks of all sizes. Two zipper pockets help store smaller items, such as tickets and keys, easily and safely. A mobile holder is also added. It has additional room for storing pencil case as well. The front pocket serves easy access to lunch box. Side pockets can accommodate water bottle (up to 0.7 L) and umbrella.