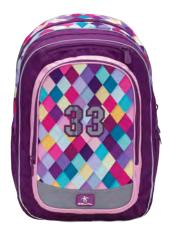

### MINI-FIT

405-33

User age 6-8 Weight 900 g

**Dimensions** H 36 L 28 W 17 cm **Material** polyester, waterproof

**Extra** Reflective Keychain **Guarantee** 2 years

#### **DURABILITY**

Mini-Fit is suited for children from pre-school age to second grade

#### **DESIGN APPLICATIONS**

Print

Glitter

**Embroidery** 

Rubber Badge

#### **DURABILITY**

Reinforcements from all sides and the strong bottom part also enhance the stability and durability. The bottom part has some additional functions as well: it ensures that the bag stays in the same position and prevents from getting dirty.

### **EXTRA FEATURES**

On the cover there are various handles with different purposes. One handle has rubber cover due to which kids can easily and comfortably carry the bag in hands too. The other handle behind is for hanging the bag in the classroom.

#### **ERGONOMICS**

Ergonomic shape, breathable back padding and chest strap make sure that the pressure on children's back is minimized. Shoulder straps are also well cushioned and adjustable, so comfortable everyday-wear is ensured. Recommended by Prof. Dr. Mészáros Tamás from the Orthopedic Department of Szeged University, Hungary.

#### **SAFETY**

With Belmil school bag safety is guaranteed even if it gets too dark: carefully placed reflective tapes on all sides, a strong and an easy-to-use metal lock with reflective feature ensure high visibility at night.