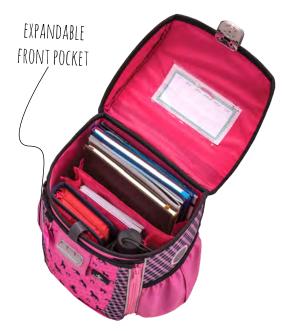

## SPACIOUS INNER COMPARTMENTS

It features smartly divided compartments that help children organize their school supplies. Textbooks and notebooks of all sizes fit perfectly. This bag has an expandable front pocket that gives additional room for storing. Water bottle can be easily packed in side pockets (up to 0.7 L). If pockets are not used, can be fixed with Velcro giving the bag a more slim look.

#### **EXTRA FEATURES**

The cover features two separate handles, each designed for a different purpose: a rubber handle serving a safe and comfortable grip in children's little hands, and another one which is used to hang the bag in a locker or a wall hanger.