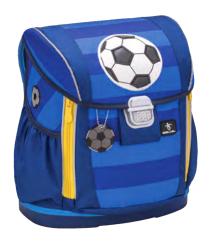

### **SPEEDY**

### 338-35

User age 6-10

**Dimensions** H 41 L 26 W 18 cm

Weight 700 g

Material polyester, waterproof

**Guarantee** 1 year

## **SPEEDY**

## 338-35

No. 1 Racing

Sky

Football

Alaska

Black Jaguar

Belmil for kids

335-72 335-74 336-91 No. 1 Racing Sky Football Alaska Black Jaguar