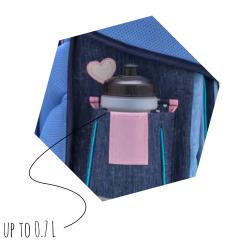

#### **COMPARTMENTS**

It features smartly divided compartments. All size of notebooks and books fit perfectly. Water bottle can be easily packed in side pockets (up to 0.7 L).

## SPACIOUS INNER COMPARTMENTS

It features smartly divided compartments that help children organize their school supplies. Textbooks and notebooks of all sizes fit perfectly. This bag has an expandable front pocket that gives additional room for storing. Water bottle can be easily packed in side pockets (up to 0.7 L). If pockets are not used, can be fixed with Velcro giving the bag a more slim look.

### LOAD STABILIZATION

REMOVABLE

HIP BELT

It features a chest strap and a hip belt ensuring that load is appropriately stabilized on children's back. It is especially important when riding bicycle or running. If the hip belt is not used, it can be easily removed at any time. Smartly divided inner compartments help children organize their school supplies. There are separate compartments dedicated to textbooks and notebooks of all sizes. Two zipper pockets help store smaller items, such as tickets and keys, easily and safely. A mobile holder is also added. It has additional room for storing pencil case as well. The front pocket serves easy access to lunch box. Side pockets can accommodate water bottle (up to 0.7 L) and umbrella.

## SPACIOUS INNER COMPARTMENTS

It features smartly divided compartments that help children organize their school supplies. All size of notebooks and books fit perfectly. Side pockets can be easily transformed to water bottle holder by putting the pocket cover behind the bottle (up to 0.7 L).

## SPACIOUS INNER COMPARTMENTS

It features smartly divided compartments that help children organize their school supplies. All size of notebooks and books fit perfectly. Water bottle can be easily packed in side pockets (up to 0.7L).

All size of notebooks and books fit perfectly. Water bottle can be easily packed in side pockets (up to 0.7L). Front pocket is dedicated to storing lunch box with special thermo lining.

### **INNER COMPARTMENTS**

It features smartly divided compartments that help children organize their school supplies. All size of notebooks and books fit perfectly. Water bottle can be easily packed in side pockets.

### **SAFETY**

With Belmil school bag safety is guaranteed even if it gets too dark: carefully placed reflective tapes on all sides ensure high visibility at night.

It features smartly divided compartments that help children organize their school supplies. All size of notebooks and books fit perfectly. Water bottle can be easily packed in side pockets (up to 0.7L).