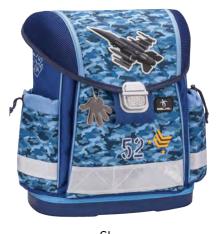

### 405-33

Without Gravity

Technology

Wolf

Eagle

World of Dinosaurs

Football

Speed Racing

335-78 335-72 335-74 336-91 Airplane Without Gravity Technology Wolf Eagle World of Dinosaurs Football Speed Racing

Mini-Fit