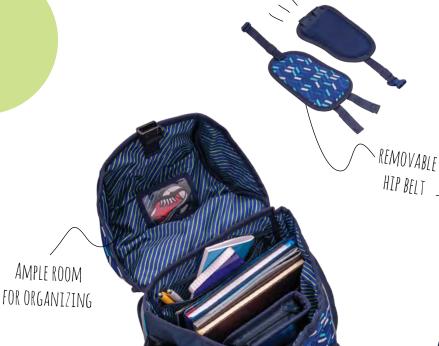

### LOAD STABILIZATION

REMOVABLE

HIP BELT

It features a chest strap and a hip belt ensuring that load is appropriately stabilized on children's back. It is especially important when riding bicycle or running. If the hip belt is not used, it can be easily removed at any time. Smartly divided inner compartments help children organize their school supplies. There are separate compartments dedicated to textbooks and notebooks of all sizes. Two zipper pockets help store smaller items, such as tickets and keys, easily and safely. A mobile holder is also added. It has additional room for storing pencil case as well. The front pocket serves easy access to lunch box. Side pockets can accommodate water bottle (up to 0.7 L) and umbrella.

Cool Pack 38