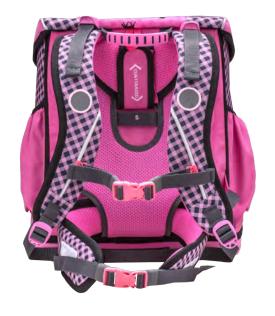

#### **ERGONOMICS - COMFY**

Ergonomic shape and breathable back padding make sure that the pressure on children's back is minimized. The S-shaped, adjustable shoulder straps are designed with Memory foam which ensures minimized burden on shoulders while giving a natural and comfortable feeling. The back panel is designed with an adjustable height mechanism with four settings: S-M-L-XL, allowing the bag to grow along with its wearer! A chest belt and an easily removable hip belt are added for load stabilization. Recommended by Doctors and Specialists!