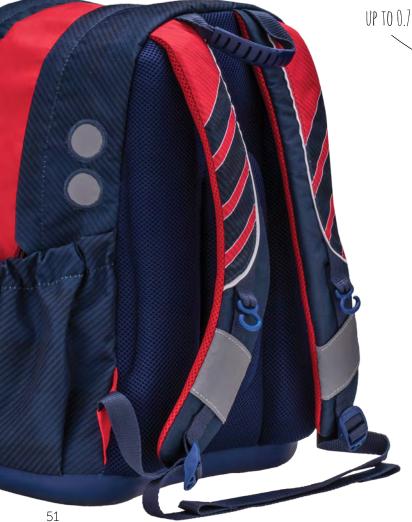

#### **COMPARTMENTS**

It features smartly divided compartments. All size of notebooks and books fit perfectly. Water bottle can be easily packed in side pockets (up to 0.7 L).

#### **EXTRA FEATURES**

On the cover there are various handles with different purposes. One handle has rubber cover due to which kids can easily and comfortably carry the bag in hands too. The other handle behind is for hanging the bag in the classroom.

#### **SAFETY**

With Belmil school bag safety is guaranteed even if it gets too dark: carefully placed reflective tapes on all sides, a strong and an easy-to-use metal lock with reflective feature ensure high visibility at night.