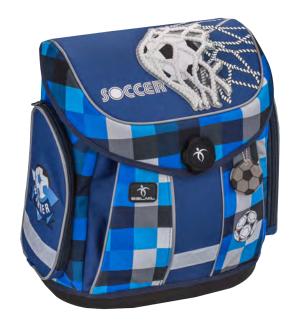

## MISTER & MISSY

405-35 / 405-30

**User age** 6-8 **Weight** 900 g

**Dimensions** H 36 L 31 W 19 cm **Material** waterproof fabric

**Extra** Reflective Keychain **Guarantee** 2 years

### **ELEGANCE FOR GIRLS AND BOYS**

Each part reflects perfect harmony of shapes and colors giving the bag an elegant look for both girls and boys. With "Missy" and "Mister" make every day a special day!

## NEW MAGNETIC LOCKING SYSTEM

This model features the new, GermanFidlock locking system. Thanks to the strong magnets, it can be opened with a simple half turn and it closes automatically. Perfect combination of functionality, safety and playfulness: Kids will definitely love it!