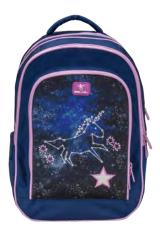

### 405-33

Without Gravity

Technology

Wolf

Eagle

World of Dinosaurs

Football

Speed Racing

335-78 335-72 335-74 336-91 Airplane Without Gravity Technology Wolf Eagle World of Dinosaurs Football Speed Racing

Mini-Fit