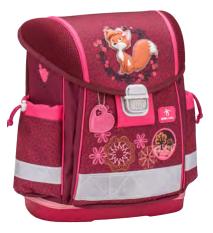

**KIDDY** 

305-4

User age 3-5

**Dimensions** H 33 L 23 W 13 cm

Weight 240 g

**Material** Polyester, waterproof

#### FOR THE YOUNGEST

"Kiddy" is designed to be the perfect companion for preschoolers in kindergarten, for outdoor activities or travel. Made of light yet strong materials with waterproof coating. Made with zippers, so it is super easy to open and close the bag fitting for small hands and fingers. It features a hanger long enough in size so parents can comfortably carry it.

#### **SAFETY**

Reflective elements placed on the bag increase visibility at night.

#### **STORAGE**

The larger compartment provides ample space for cuddly toys, little blanket or clothes. Front compartment is ideal for storing pencil case or lunch box.

#### **ERGONOMICS**

The back panel is designed with added foam for comfortable wear. The soft shoulder straps are padded and easily adjustable so they fit neatly on preschoolers' back.

Kiddy 08