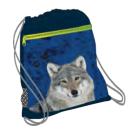

### **MINI-FIT**

### 405-33

Without Gravity

Technology

Wolf

Eagle

World of Dinosaurs

Football

Speed Racing