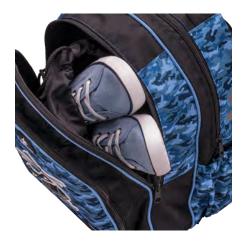

#### **STORAGE**

The larger compartment provides ample space for cuddly toys, little blanket or clothes. Front compartment is ideal for storing pencil case or lunch box.