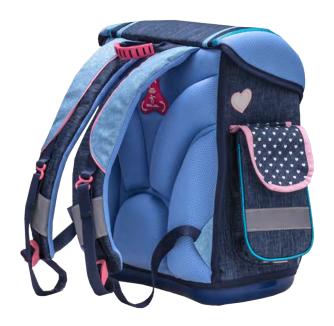

#### **ERGONOMICS - COMFY**

Ergonomic shape and breathable back padding make sure that the pressure on children's back is minimized. The S-shaped, adjustable shoulder straps are designed with Memory foam which ensures minimized burden on shoulders while giving a natural and comfortable feeling. The back panel is designed with an adjustable height mechanism with four settings: S-M-L-XL, allowing the bag to grow along with its wearer! A chest belt and an easily removable hip belt are added for load stabilization. Recommended by Doctors and Specialists!