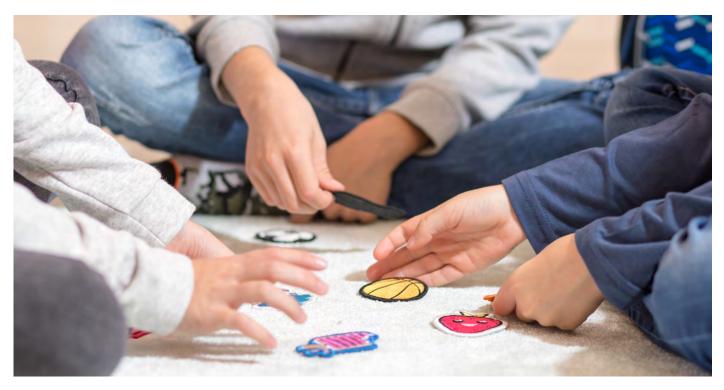

#### **CUSTOMIZE-ME**

#### 404-20

**ERGONOMICS** 

"Customize-me" weighs only 1100 g and made of high quality, strong and waterproof materials. Its "customize me" feature allows the user to adjust the bag to specific heights optimizing load distribution. Ergonomic shape and breathable back padding make sure that the pressure on children's back is minimized. Shoulder straps are also well cushioned and adjustable, so comfortable everyday wear is ensured. Recommended by Prof. Dr. Mészáros Tamás from the Orthopedic Department of Szeged University, Hungary.