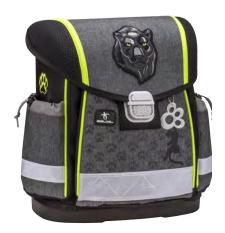

## 338-35

No. 1 Racing

Sky

Football

Alaska

Black Jaguar

Belmil for kids

335-72 335-74 336-91 No. 1 Racing Sky Football Alaska Black Jaguar