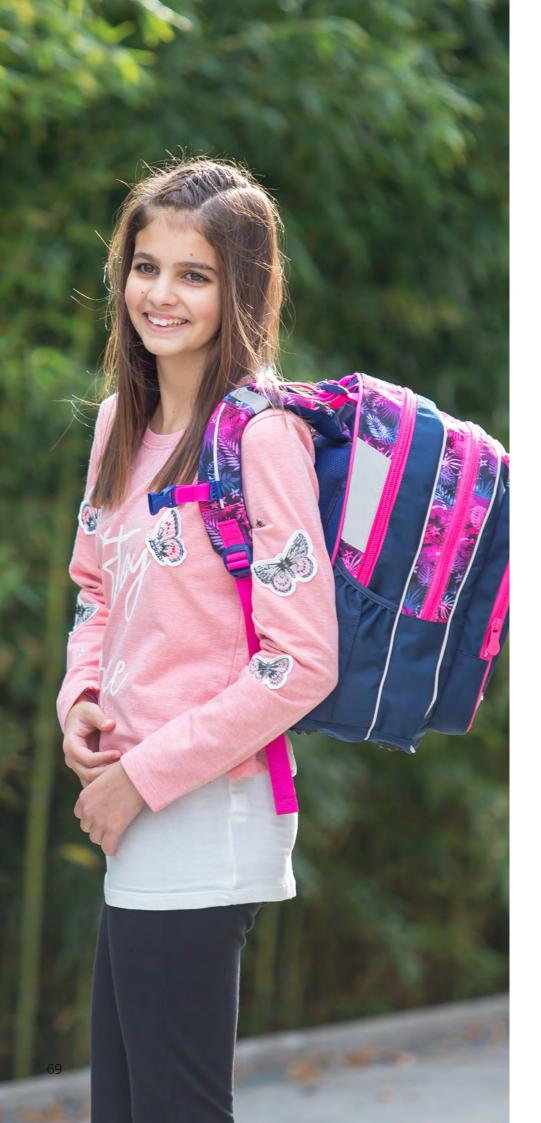

ed in side pockets.

### **ERGONOMICS**

Ergonomic shape and breathable back padding make sure that the pressure on children's back is minimized. Adjustable, cushioned shoulder straps further enhance everyday comfort.

### **SAFETY**

With Belmil school bag safety is guaranteed even if it gets too dark: carefully placed reflective elements on all sides ensure high visibility at night.

Speedy 64

## **SPEEDY**

## 338-35



No. 1 Racing



Sky



Football



Alaska



Black Jaguar

Belmil for kids

335-72 335-74 336-91 No. 1 Racing Sky Football Alaska Black Jaguar

Speedy 66

## **SPEEDY**

## 338-35



Butterfly



Flower Pattern



Flying to the Stars



₩ Love



Two Friends

Belmil for kids

335-72 335-74 336-91 Butterfly Flower Pattern Flying to the Stars Love Two Friends

Speedy 68



# THE SPACIOUS 338-49

User age

7-12

**Dimensions** 

H 43 L 28 W 17 cm

Weight

950 g

Material

Polyester, waterproof

Guarantee

1 year



Print



Reflective elements



**Screen Prints** 



CHEST STRAP FOR STABILIZING LOAD



UP TO 0.7 L





SMARTLY DIVIDED COMPARTMENTS

### **SAFETY**

With Belmil school bag safety is guaranteed even if it gets too dark: carefully placed reflective tapes on all sides ensure high visibility at night.





It features smartly divided compartments that help children organize their school supplies. All size of notebooks and books fit perfectly. Water bottle can be easily packed in side pockets (up to 0.7L).

### **ERGONOMICS**

Ergonomic shape and breathable back padding make sure that the pressure on children's back is minimized. Shoulder straps a