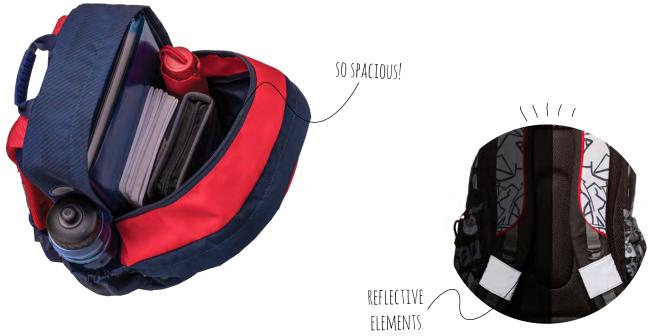

#### **COMPARTMENTS**

It features smartly divided compartments. All size of notebooks and books fit perfectly. Water bottle can be easily packed in side pockets (up to 0.7 L).

#### **SAFETY**

With Belmil school bag safety is guaranteed even if it gets too dark: carefully placed reflective tapes on all sides, a strong and an easy-to-use metal lock with reflective feature ensure high visibility at night.