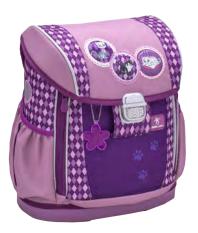

### **CLASSY**

### 403-13

Fiarytales
★ ★ ★ ★ ★

Two Friends

Police

Sky

Firetruck

Black Jaguar

335-78 335-72 335-74 336-91 Butterfly Fairytales \*\*\* Two Friends Police Sky Firetruck Black Jaguar