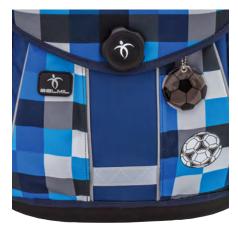

**KIDDY** 

305-4

User age 3-5

**Dimensions** H 33 L 23 W 13 cm

Weight 240 g

**Material** Polyester, waterproof

#### FOR THE YOUNGEST

"Kiddy" is designed to be the perfect companion for preschoolers in kindergarten, for outdoor activities or travel. Made of light yet strong materials with waterproof coating. Made with zippers, so it is super easy to open and close the bag fitting for small hands and fingers. It features a hanger long enough in size so parents can comfortably carry it.

#### **SAFETY**

Reflective elements placed on the bag increase visibility at night.

#### **STORAGE**

The larger compartment provides ample space for cuddly toys, little blanket or clothes. Front compartment is ideal for storing pencil case or lunch box.

#### **ERGONOMICS**

The back panel is designed with added foam for comfortable wear. The soft shoulder straps are padded and easily adjustable so they fit neatly on preschoolers' back.

Kiddy 08