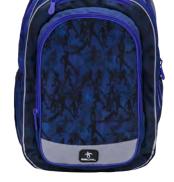

### **MISTER & MISSY**

### 405-35 / 405-30

Miss Lovely Girl

Free Racing2

Jungle

43 Belmil for kids

|                  | 335-73     | 335-72 335-74 | 336-91   |
|------------------|------------|---------------|----------|
| Tropical         | Emphasis . | * * * *       |          |
| Bird2            |            |               | Bind n   |
| Miss Lovely Girl | Wiss       | Wiss          | tallis . |
| Soccer           |            |               |          |
| Free Racing2     |            |               |          |
|                  | STEED THE  |               |          |
| Jungle           |            |               |          |