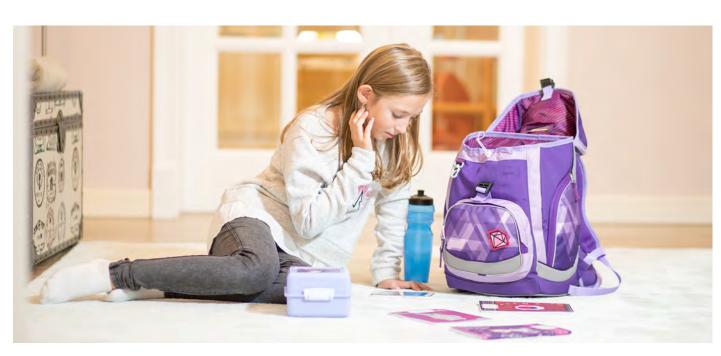

#### **COMFORT**

#### **RECOMMENDED BY SPECIALISTS**

#### **RESULT**

**TESTING** 

Belmil schoolbags were tested by doctors and physiotherapists with the assistance of 12 children. The factors examined were:

- anatomical build-up.
- friendly body-fitting and
- ease of wearing.

#### **PARTICIPANTS**

Participants (8 girls and 4 boys) were pupils of primary school (aged 6-10), except for a 12-yearold boy who is considered as over-aged. Their height ranged between 112 and 145 cm, whereas their weight was between 21 and 37 kg. The weight load varied from 4 to 7 kg.

According to the replies the following rating can be concluded:

excellent: in 9 cases;

good: in 2 cases;

satisfactory: 1 case (in the case of the

12-year-old boy is over-aged)

Belmil schoolbags meet the design requirements as well as they are **outstanding** in every respect - anatomically, biomechanically and orthopedically. Their forms reduce the burden on shoulders and backbone: the child did not find the carried load heavy. They felt that the shoulder-straps and the back support were comfortable to wear. The effect of belt-strap proved to be beneficial as it hindered the bag from moving all the time whereupon the load distribution on the lumbar vertebra is optimal. The character that the back part of the schoolbag can be adjusted atseveral points has also been emphasised that helps the schoolbag to be fitted completely and perfectly to the person. During testing, the Belmil schoolbag did not change the child's posture in 11 cases, while in one case it improved the pupil's loose build. The examination was carried out by Prof. Tamás Mészáros MD, university professor of the Orthopaedic Department of Szeged University.