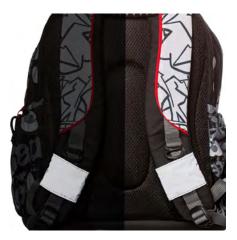

### **ERGONOMICS**

Ergonomic shape and breathable back padding make sure that the pressure on children's back is minimized. Shoulder straps are also well cushioned and adjustable, an easy-to-use metal lock with so comfortable everyday wear is ensured. What's more, detachable chest straps can be purchased to enhance stability of the bag. Recommended by Prof. Dr. Mészáros Tamás from Szeged University, Hungary.

### **SAFETY**

With Belmil school bag safety is guaranteed even if it gets too dark: carefully placed reflective tapes on all sides, a strong and reflective feature ensure high visibility at night.

42 Mister & Missy