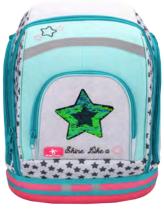

## **FUNCTIONAL**

### 405-37

Horse with Flowers

Shine Like a Star

\* Violet \*\*\*\*

335-76 336-91 Horse with Flowers Shine Like a Star Zoe Spring Breeze Violet

Functional 62