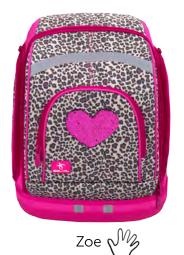

### **MISTER & MISSY**

### 405-35 / 405-30

Miss Lovely Girl

Free Racing2

Jungle

43 Belmil for kids

|                  | 335-73     | 335-72 335-74 | 336-91   |
|------------------|------------|---------------|----------|
| Tropical         | Emphasis . | * * * *       |          |
| Bird2            |            |               | Bind n   |
| Miss Lovely Girl | Wiss       | Wiss          | tallis . |
| Soccer           |            |               |          |
| Free Racing2     |            |               |          |
|                  | STEED THE  |               |          |
| Jungle           |            |               |          |