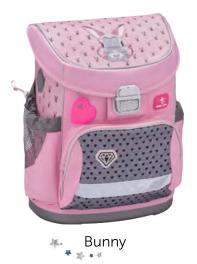

**KIDDY** 

305-4

User age 3-5

**Dimensions** H 33 L 23 W 13 cm

Weight 240 g

**Material** Polyester, waterproof

#### FOR THE YOUNGEST

"Kiddy" is designed to be the perfect companion for preschoolers in kindergarten, for outdoor activities or travel. Made of light yet strong materials with waterproof coating. Made with zippers, so it is super easy to open and close the bag fitting for small hands and fingers. It features a hanger long enough in size so parents can comfortably carry it.

#### **SAFETY**

Reflective elements placed on the bag increase visibility at night.

#### **STORAGE**

The larger compartment provides ample space for cuddly toys, little blanket or clothes. Front compartment is ideal for storing pencil case or lunch box.

#### **ERGONOMICS**

The back panel is designed with added foam for comfortable wear. The soft shoulder straps are padded and easily adjustable so they fit neatly on preschoolers' back.

Kiddy 08