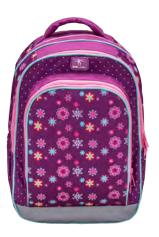

### 405-33

Butterfly

Colorful

Jeans Lovers

335-78 335-72 335-74 336-91 Bunny Butterfly Colorful Flying to the Stars Jeans Lovers

Mini-Fit 14