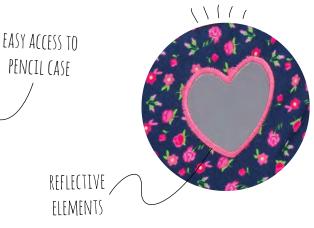

## SMARTLY DIVIDED COMPARTMENTS

The spacious inner compartments offer easy organization of books, notebooks and school utensils. It features a zipper pocket for storing smaller items, such as keys, notebooks, or calculator. The top lid inside accommodates a small name card holder. The content can be fixed with drawstring. One side pocket is designed for keeping drinks cold or warm thanks to the thermo lining. The other one is ideal for storing umbrella or pencil pouch. An extra key holder is added below the top lid.

#### **SAFETY**

With Belmil school bag safety is guaranteed even if it gets too dark: carefully placed reflective elements on all sides ensure high visibility at night. The rain cover is made of fluorescent fabric, enhancing visibility in rainy weather.