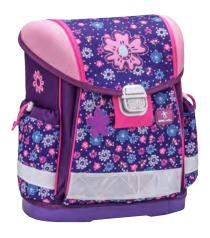

### **MINI-FIT**

### 405-33

Without Gravity

Technology

Wolf

Eagle

World of Dinosaurs

Football

Speed Racing