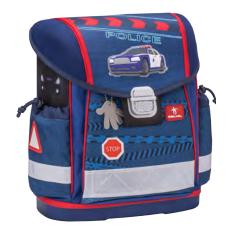

### 403-13

Fiarytales
★ ★ ★ ★ ★

Two Friends

Police

Sky

Firetruck

Black Jaguar

335-78 335-72 335-74 336-91 Butterfly Fairytales \*\*\* Two Friends Police Sky Firetruck Black Jaguar