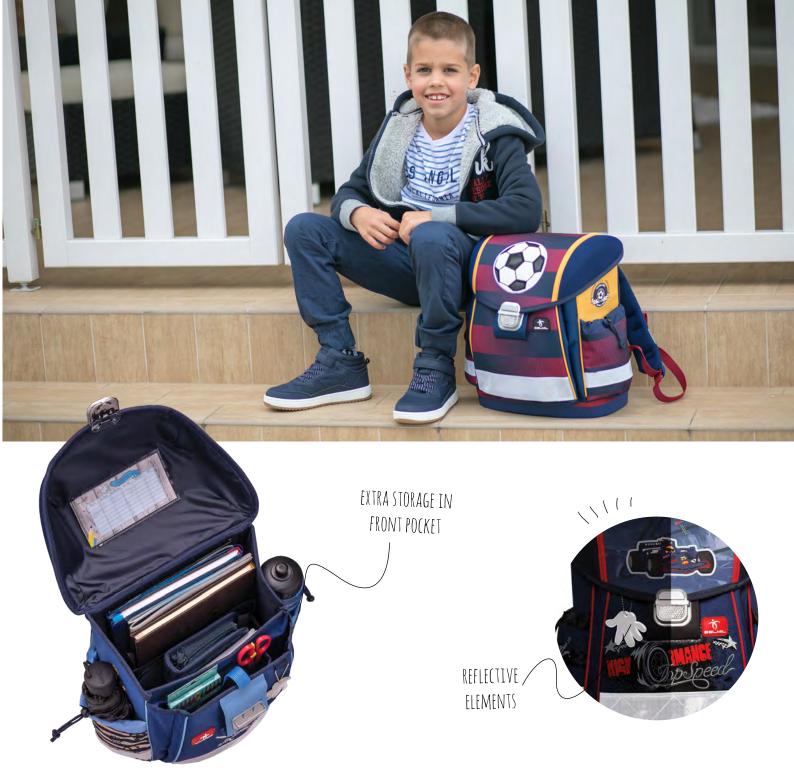

### **SPORTY**

"Sporty" weighs only 1000 g and made of high quality, strong and waterproof materials. It is designed with similar functions as "Classy" but its size is somewhat bigger, so every kid can find the perfect school bag in terms of shape and size!

## SPACIOUS INNER COMPARTMENTS

It features smartly divided compartments that help children organize their school supplies. All size of notebooks and books fit perfectly. Side pockets can be easily transformed to water bottle holder by putting the pocket cover behind the bottle (up to 0.7 L).

### **SAFETY**

REFLECTIVE FLEMENTS

With Belmil school bag safety is guaranteed even if it gets too dark: carefully placed reflective tapes on all sides, a strong and an easy-to-use metal lock with reflective feature ensure high visibility at night.