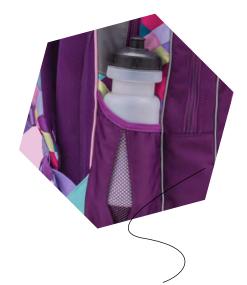

## SMARTLY DIVIDED COMPARTMENTS

The spacious inner compartments offer easy organization of books, notebooks and school utensils. It features a zipper pocket for storing smaller items, such as keys, notebooks, or calculator. The top lid inside accommodates a small name card holder. The content can be fixed with drawstring. One side pocket is designed for keeping drinks cold or warm thanks to the thermo lining. The other one is ideal for storing umbrella or pencil pouch. An extra key holder is added below the top lid.

Guarantee

2 years

EASY ACCESS TO LUNCH BOX

AMPLE ROOM

WATER BOTTLE

UP TO 0.7 L