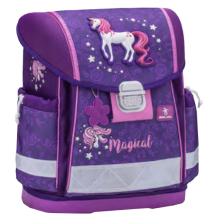

#### **CUSTOMIZE-ME**

#### 404-20

**ERGONOMICS** 

"Customize-me" weighs only 1100 g and made of high quality, strong and waterproof materials. Its "customize me" feature allows the user to adjust the bag to specific heights optimizing load distribution. Ergonomic shape and breathable back padding make sure that the pressure on children's back is minimized. Shoulder straps are also well cushioned and adjustable, so comfortable everyday wear is ensured. Recommended by Prof. Dr. Mészáros Tamás from the Orthopedic Department of Szeged University, Hungary.

User age 6-9

Dimensions H 37 L 31 W 17 cm

Weight 1100 g

Material Polyester, waterproof

**Guarantee** 2 years

Extra Reflective Keychain

### **CUSTOMIZE-ME**

### 404-20

Black Horse

Flamingo

Pretty Deer

Riding Horse

Scrapbook

Little Princess

Pussycat