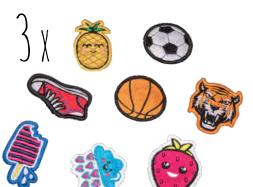

#### **MAGNETIC PATCHES - REFLECT YOUR MOOD!**

Comfy Pack comes with a pack of three piece of magnetic patches, which firmly stick to the front pocket.

Change the patches to reflect your current mood!