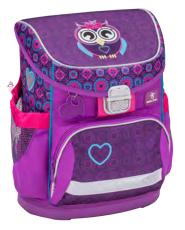

### MINI-FIT

405-33

User age 6-8 Weight 900 g

**Dimensions** H 36 L 28 W 17 cm **Material** polyester, waterproof

**Extra** Reflective Keychain **Guarantee** 2 years

#### **DURABILITY**

Mini-Fit is suited for children from pre-school age to second grade

#### **DURABILITY**

Reinforcements from all sides and the strong bottom part also enhance the stability and durability. The bottom part has some additional functions as well: it ensures that the bag stays in the same position and prevents from getting dirty.

### **EXTRA FEATURES**

On the cover there are various handles with different purposes. One handle has rubber cover due to which kids can easily and comfortably carry the bag in hands too. The other handle behind is for hanging the bag in the classroom.

#### **ERGONOMICS**

Ergonomic shape, breathable back padding and chest strap make sure that the pressure on children's back is minimized. Shoulder straps are also well cushioned and adjustable, so comfortable everyday-wear is ensured. Recommended by Prof. Dr. Mészáros Tamás from the Orthopedic Department of Szeged University, Hungary.

#### **SAFETY**

With Belmil school bag safety is guaranteed even if it gets too dark: carefully placed reflective tapes on all sides, a strong and an easy-to-use metal lock with reflective feature ensure high visibility at night.