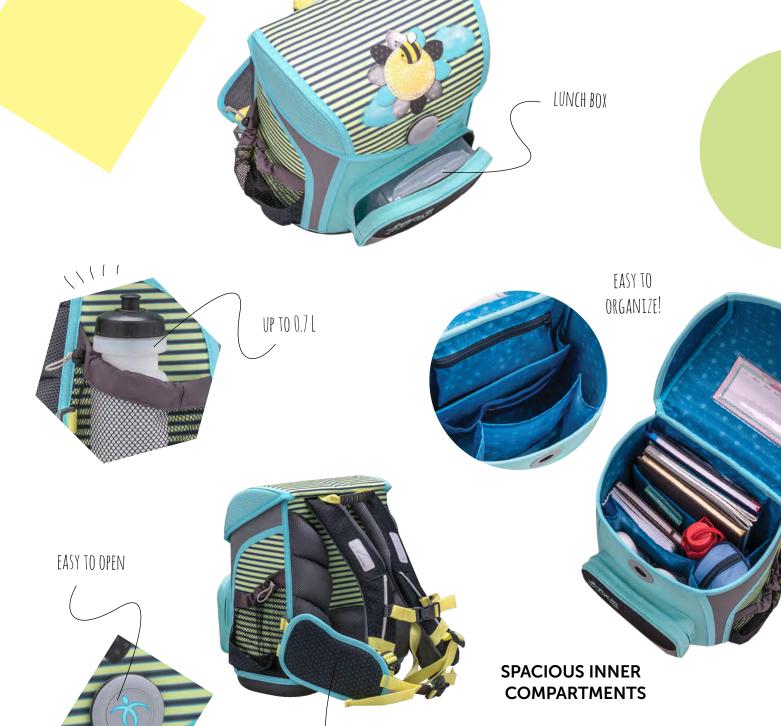

#### **COMPARTMENTS**

It features smartly divided compartments. All size of notebooks and books fit perfectly. Water bottle can be easily packed in side pockets (up to 0.7 L).

## SPACIOUS INNER COMPARTMENTS

It features smartly divided compartments that help children organize their school supplies. Textbooks and notebooks of all sizes fit perfectly. This bag has an expandable front pocket that gives additional room for storing. Water bottle can be easily packed in side pockets (up to 0.7 L). If pockets are not used, can be fixed with Velcro giving the bag a more slim look.

### LOAD STABILIZATION

REMOVABLE

HIP BELT

It features a chest strap and a hip belt ensuring that load is appropriately stabilized on children's back. It is especially important when riding bicycle or running. If the hip belt is not used, it can be easily removed at any time. Smartly divided inner compartments help children organize their school supplies. There are separate compartments dedicated to textbooks and notebooks of all sizes. Two zipper pockets help store smaller items, such as tickets and keys, easily and safely. A mobile holder is also added. It has additional room for storing pencil case as well. The front pocket serves easy access to lunch box. Side pockets can accommodate water bottle (up to 0.7 L) and umbrella.

## SPACIOUS INNER COMPARTMENTS

It features smartly divided compartments that help children organize their school supplies. All size of notebooks and books fit perfectly. Side pockets can be easily transformed to water bottle holder by putting the pocket cover behind the bottle (up to 0.7 L).

## SPACIOUS INNER COMPARTMENTS

It features smartly divided compartments that help children organize their school supplies. All size of notebooks and books fit perfectly. Water bottle can be easily packed in side pockets (up to 0.7L).

All size of notebooks and books fit perfectly. Water bottle can be easily packed in side pockets (up to 0.7L). Front pocket is dedicated to storing lunch box with special thermo lining.

### **INNER COMPARTMENTS**

It features smartly divided compartments that help children organize their school supplies. All size of notebooks and books fit perfectly. Water bottle can be easily packed in side pockets.

### **SAFETY**

With Belmil school bag safety is guaranteed even if it gets too dark: carefully placed reflective tapes on all sides ensure high visibility at night.

It features smartly divided compartments that help children organize their school supplies. All size of notebooks and books fit perfectly. Water bottle can be easily packed in side pockets (up to 0.7L).

## SMARTLY DIVIDED COMPARTMENTS

The spacious inner compartments offer easy organization of books, notebooks and school utensils. It features a zipper pocket for storing smaller items, such as keys, notebooks, or calculator. The top lid inside accommodates a small name card holder. The content can be fixed with drawstring. One side pocket is designed for keeping drinks cold or warm thanks to the thermo lining. The other one is ideal for storing umbrella or pencil pouch. An extra key holder is added below the top lid.