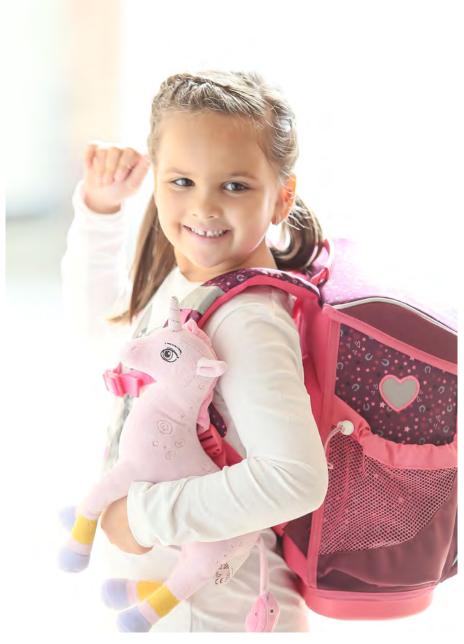

#### **COMFORT**

#### **RECOMMENDED BY SPECIALISTS**

According to the replies the following rating can be concluded:

excellent: in 9 cases;

good: in 2 cases;

satisfactory: 1 case (in the case of the

12-year-old boy is over-aged)

Belmil schoolbags meet the design requirements as well as they are **outstanding** in every respect - anatomically, biomechanically and orthopedically. Their forms reduce the burden on shoulders and backbone: the child did not find the carried load heavy. They felt that the shoulder-straps and the back support were comfortable to wear. The effect of belt-strap proved to be beneficial as it hindered the bag from moving all the time whereupon the load distribution on the lumbar vertebra is optimal. The character that the back part of the schoolbag can be adjusted atseveral points has also been emphasised that helps the schoolbag to be fitted completely and perfectly to the person. During testing, the Belmil schoolbag did not change the child's posture in 11 cases, while in one case it improved the pupil's loose build. The examination was carried out by Prof. Tamás Mészáros MD, university professor of the Orthopaedic Department of Szeged University.