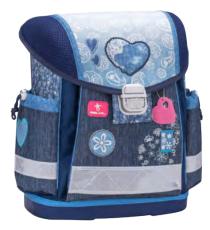

|           |        |

Classy

### **CLASSY**

### 403-13







Football Club Soccer Baseball







Hockey

Galaxy

Basketball Championship



335-78 335-72 335-74 336-91 Football Club Soccer Baseball Hockey Galaxy Basketball Championship

Classy 26

### **CLASSY**

### 403-13



Pretty Owl



Purple Flying Butterfly



Flower Love







♣ Prima Ballerina



Little Princess

335-78 335-72 335-74 336-91 Pretty Owl Purple Flying Butterfly Flower Love Jeans Mix Floral Extravaganza Prima Ballerina Little Princess

Classy

### **CLASSY**

### 403-13







Fiarytales
★ ★ ★ ★ ★



Two Friends



Police



Sky



Firetruck



Black Jaguar



335-78 335-72 335-74 336-91 Butterfly Fairytales \*\*\* Two Friends Police Sky Firetruck Black Jaguar

Classy

#### **CUSTOMIZE-ME**

#### 404-20







**ERGONOMICS** 



"Customize-me" weighs only 1100 g and made of high quality, strong and waterproof materials. Its "customize me" feature allows the user to adjust the bag to specific heights optimizing load distribution. Ergonomic shape and breathable back padding make sure that the pressure on children's back is minimized. Shoulder s