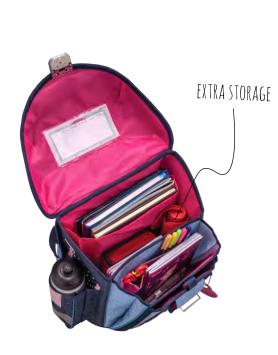

#### **COMPARTMENTS**

It features smartly divided compartments. All size of notebooks and books fit perfectly. Water bottle can be easily packed in side pockets (up to 0.7 L).

## SPACIOUS INNER COMPARTMENTS

It features smartly divided compartments that help children organize their school supplies. Textbooks and notebooks of all sizes fit perfectly. This bag has an expandable front pocket that gives additional room for storing. Water bottle can be easily packed in side pockets (up to 0.7 L). If pockets are not used, can be fixed with Velcro giving the bag a more slim look.

### LOAD STABILIZATION

REMOVABLE

HIP BELT

It features a chest strap and a hip belt ensuring that load is appropriately stabilized on children's back. It is especially important when riding bicycle or running. If the hip belt is not used, it can be easily removed at any time. Smartly divided inner compartments help children organize their school supplies. There are separate compartments dedicated to textbooks and notebooks of all sizes. Two zipper pockets help store smaller items, such as tickets and keys, easily and safely. A mobile holder is also added. It has additional room for storing pencil case as well. The front pocket serves easy access to lunch box. Side pockets can accommodate water bottle (up to 0.7 L) and umbrella.