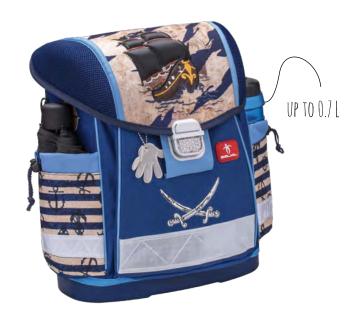

#### **COMPARTMENTS**

It features smartly divided compartments. All size of notebooks and books fit perfectly. Water bottle can be easily packed in side pockets (up to 0.7 L).

#### **EXTRA FEATURES**

On the cover there are various handles with different purposes. One handle has rubber cover due to which kids can easily and comfortably carry the bag in hands too. The other handle behind is for hanging the bag in the classroom.

#### **SAFETY**

With Belmil school bag safety is guaranteed even if it gets too dark: carefully placed reflective tapes on all sides, a strong and an easy-to-use metal lock with reflective feature ensure high visibility at night.