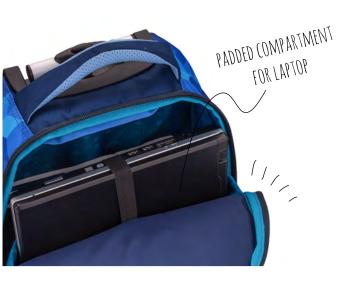

## SMARTLY DIVIDED COMPARTMENTS

Large and padded compartments for laptop and all size of notebooks and books. Side pockets can be used for water bottle and umbrella. Inner zipper and mesh pockets allow easy organization of everyday items, such as keys, bus tickets, pens, passport, calculator and notebooks.