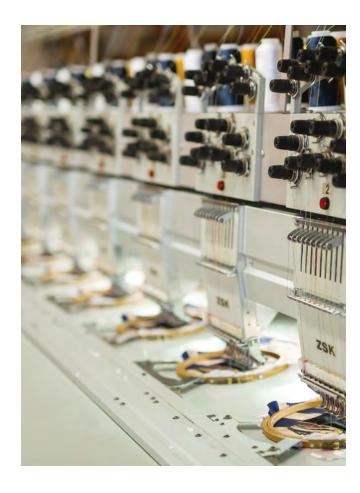

#### **PRODUCTION TECHNOLOGIES**

The company's production sites are equipped with modern machinery, skilled and experienced workforce and sophisticated production management tools that make us competitive on the market.

Our design department offers a wide range of implementation solutions including:

- Sublimation printing
- Screen printing and Hot transfer
- Embroidery and Application
- 3D rubber badge production, etc.