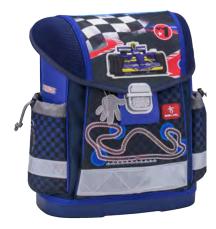

## **SPEEDY**

## 338-35

No. 1 Racing

Sky

Football

Alaska

Black Jaguar

Belmil for kids

335-72 335-74 336-91 No. 1 Racing Sky Football Alaska Black Jaguar