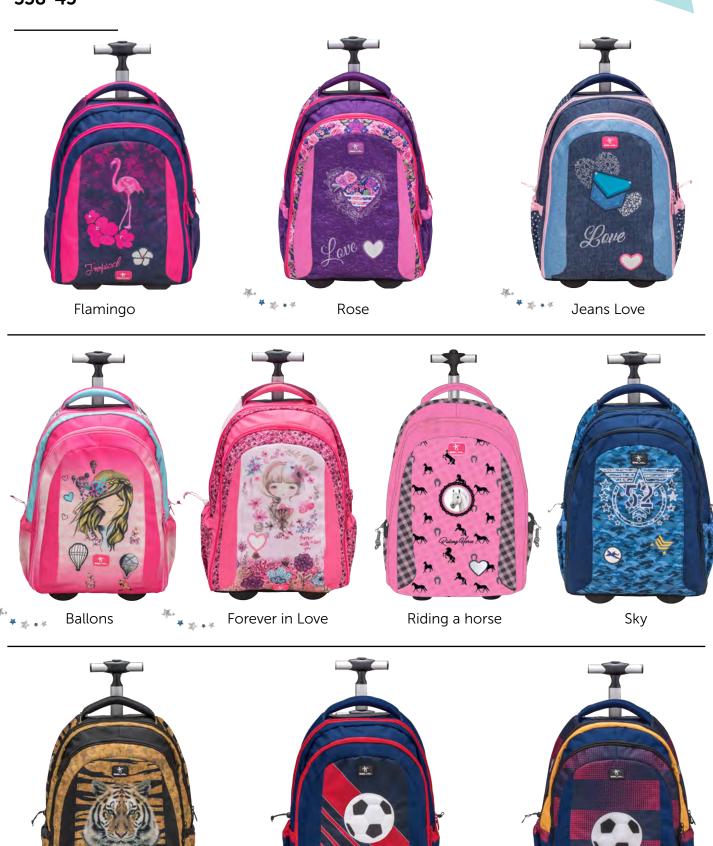

## **SPORTY**

## 404-5

Ballons Forever in Love Bird

Cute Cat Jeans Love Under the Sea

Rose Colorful

335-72 335-74 335-78 336-91 Ballons Forever in Love Bird Cute Cat Jeans Love Under the Sea Rose Colorful

50