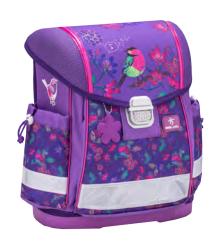

## MISTER & MISSY

405-35 / 405-30

**User age** 6-8 **Weight** 900 g

**Dimensions** H 36 L 31 W 19 cm **Material** waterproof fabric

**Extra** Reflective Keychain **Guarantee** 2 years

### **ELEGANCE FOR GIRLS AND BOYS**

Each part reflects perfect harmony of shapes and colors giving the bag an elegant look for both girls and boys. With "Missy" and "Mister" make every day a special day!

## NEW MAGNETIC LOCKING SYSTEM

This model features the new, GermanFidlock locking system. Thanks to the strong magnets, it can be opened with a simple half turn and it closes automatically. Perfect combination of functionality, safety and playfulness: Kids will definitely love it!

### **MISTER & MISSY**

### 405-35 / 405-30

Miss Lovely Girl

Free Racing2

Jungle

43 Belmil for kids

|                  | 335-73     | 335-72 335-74 | 336-91   |
|------------------|------------|---------------|----------|
| Tropical         | Emphasis . | * * * *       |          |
| Bird2            |            |               | Bind n   |
| Miss Lovely Girl | Wiss       | Wiss          | tallis . |
| Soccer           |            |               |          |
| Free Racing2     |            |               |          |
|                  | STEED THE  |               |          |
| Jungle           |            |               |          |