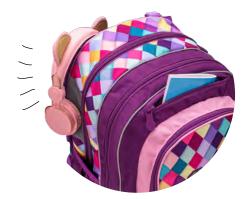

**KIDDY** 

305-4

User age 3-5

**Dimensions** H 33 L 23 W 13 cm

Weight 240 g

**Material** Polyester, waterproof

#### FOR THE YOUNGEST

"Kiddy" is designed to be the perfect companion for preschoolers in kindergarten, for outdoor activities or travel. Made of light yet strong materials with waterproof coating. Made with zippers, so it is super easy to open and close the bag fitting for small hands and fingers. It features a hanger long enough in size so parents can comfortably carry it.

#### **SAFETY**

Reflective elements placed on the bag increase visibility at night.

#### **STORAGE**

The larger compartment provides ample space for cuddly toys, little blanket or clothes. Front compartment is ideal for storing pencil case or lunch box.

#### **ERGONOMICS**

The back panel is designed with added foam for comfortable wear. The soft shoulder straps are padded and easily adjustable so they fit neatly on preschoolers' back.

Kiddy 08