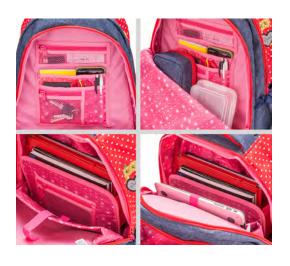

## SMARTLY DIVIDED COMPARTMENTS

The spacious inner compartments offer easy organization of books, notebooks and school utensils. It features a zipper pocket for storing smaller items, such as keys, notebooks, or calculator. The top lid inside accommodates a small name card holder. The content can be fixed with drawstring. One side pocket is designed for keeping drinks cold or warm thanks to the thermo lining. The other one is ideal for storing umbrella or pencil pouch. An extra key holder is added below the top lid.