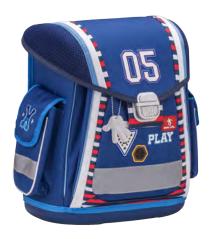

## MISTER & MISSY

405-35 / 405-30

**User age** 6-8 **Weight** 900 g

**Dimensions** H 36 L 31 W 19 cm **Material** waterproof fabric

**Extra** Reflective Keychain **Guarantee** 2 years

### **ELEGANCE FOR GIRLS AND BOYS**

Each part reflects perfect harmony of shapes and colors giving the bag an elegant look for both girls and boys. With "Missy" and "Mister" make every day a special day!

## NEW MAGNETIC LOCKING SYSTEM

This model features the new, GermanFidlock locking system. Thanks to the strong magnets, it can be opened with a simple half turn and it closes automatically. Perfect combination of functionality, safety and playfulness: Kids will definitely love it!