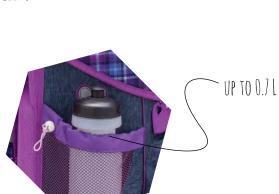

#### **COMPARTMENTS**

It features smartly divided compartments. All size of notebooks and books fit perfectly. Water bottle can be easily packed in side pockets (up to 0.7 L).