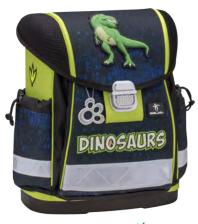

### **MINI-FIT**

### 405-33

Without Gravity

Technology

Wolf

Eagle

World of Dinosaurs

Football

Speed Racing

335-78 335-72 335-74 336-91 Airplane Without Gravity Technology Wolf Eagle World of Dinosaurs Football Speed Racing

Mini-Fit