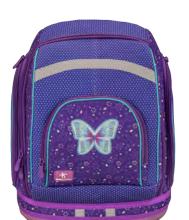

### 405-33

Butterfly

Colorful

Jeans Lovers

335-78 335-72 335-74 336-91 Bunny Butterfly Colorful Flying to the Stars Jeans Lovers

Mini-Fit 14