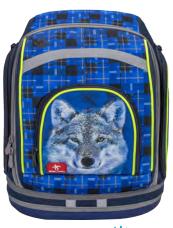

### **MINI-FIT**

### 405-33

Without Gravity

Technology

Wolf

Eagle

World of Dinosaurs

Football

Speed Racing