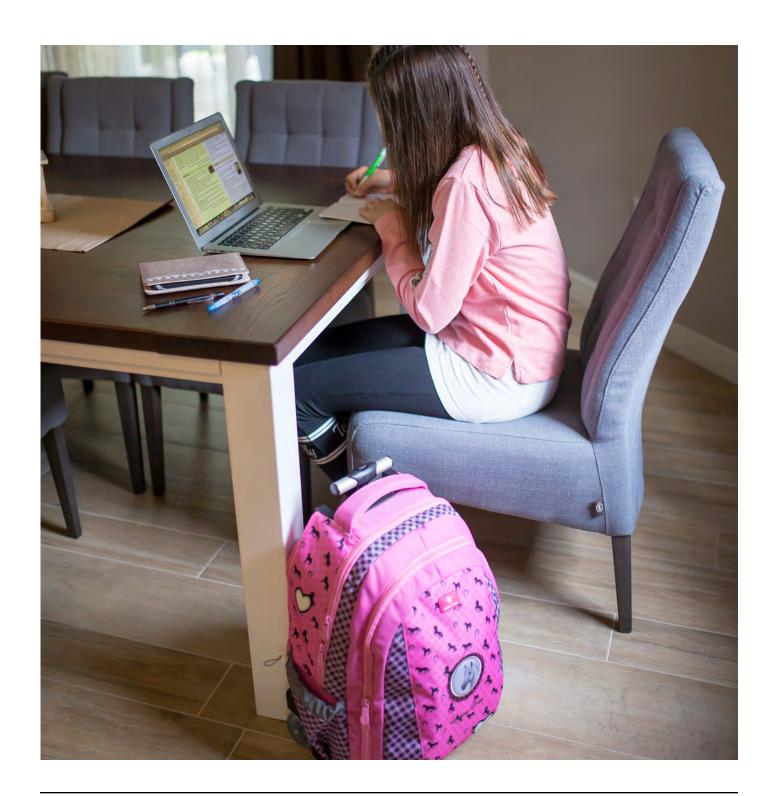

#### **COMFORT**

#### **RECOMMENDED BY SPECIALISTS**

#### **RESULT**

**TESTING** 

Belmil schoolbags were tested by doctors and physiotherapists with the assistance of 12 children. The factors examined were:

- anatomical build-up.
- friendly body-fitting and
- ease of wearing.

#### **PARTICIPANTS**

Participants (8 girls and 4 boys) were pupils of primary school (aged 6-10), except for a 12-yearold boy who is considered as over-aged. Their height ranged between 112 and 145 cm, whereas their weight was between 21 and 37 kg. The weight load varied from 4 to 7 kg.

According to the replies the following rating can be concluded:

excellent: in 9 cases;

good: in 2 cases;

satisfactory: 1 case (in the case of the

12-year-old boy is over-aged)

Belmil schoolbags meet the design requirements as well as they are **outstanding** in every respect - anatomically, biomechanically and orthopedically. Their forms reduce the burden on shoulders and backbone: the child did not find the carried load heavy. They felt that the shoulder-straps and the back support were comfortable to wear. The effect of belt-strap proved to be beneficial as it hindered the bag from moving all the time whereupon the load distribution on the lumbar vertebra is optimal. The character that the back part of the schoolbag can be adjusted atseveral points has also been emphasised that helps the schoolbag to be fitted completely and perfectly to the person. During testing, the Belmil schoolbag did not change the child's posture in 11 cases, while in one case it improved the pupil's loose build. The examination was carried out by Prof. Tamás Mészáros MD, university professor of the Orthopaedic Department of Szeged University.