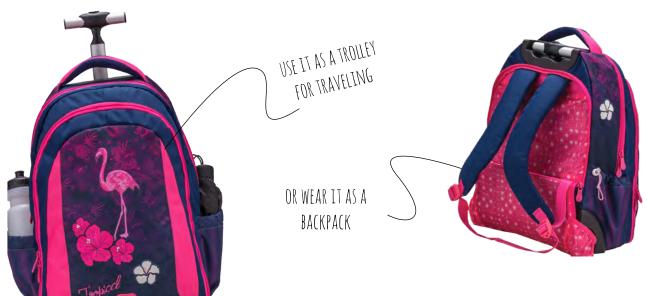

#### **FUNCTIONALITY AT HIGH LEVEL: 2-IN-1**

"Easy go" is designed to be a faithful companion in everyday life. Whether at school, at the gym or during travels, this model will perfectly suit its owner. It can either be used as a trolley, or quickly converted into a backpack. This kind of versatility makes this bag excellent choice for all those active spirits who need to carry around bulky school or sports equipment.