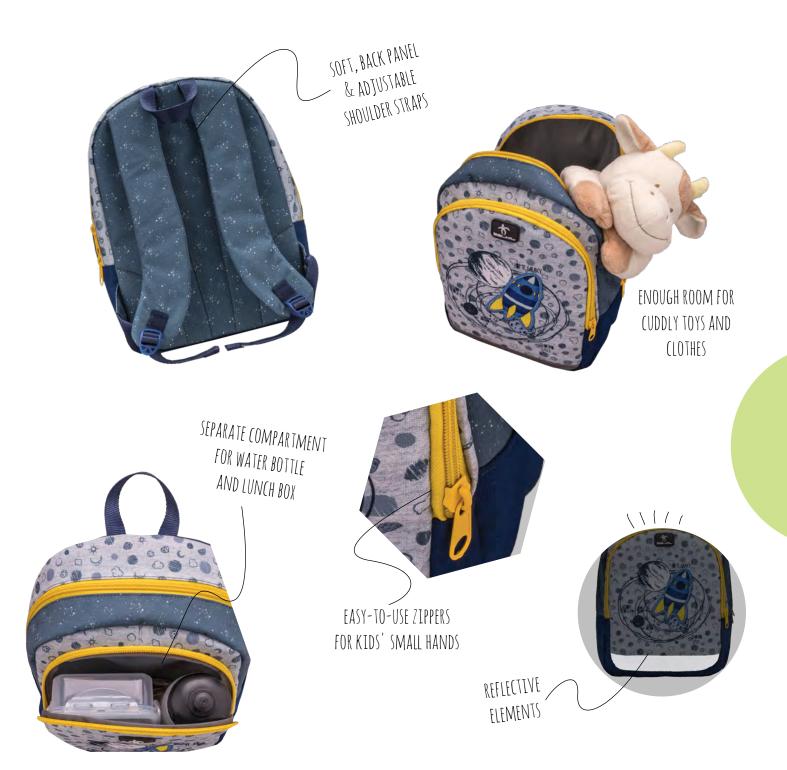

#### FOR THE YOUNGEST

"Kiddy" is designed to be the perfect companion for preschoolers in kindergarten, for outdoor activities or travel. Made of light yet strong materials with waterproof coating. Made with zippers, so it is super easy to open and close the bag fitting for small hands and fingers. It features a hanger long enough in size so parents can comfortably carry it.

#### **SAFETY**

Reflective elements placed on the bag increase visibility at night.

#### **STORAGE**

The larger compartment provides ample space for cuddly toys, little blanket or clothes. Front compartment is ideal for storing pencil case or lunch box.

#### **ERGONOMICS**

The back panel is designed with added foam for comfortable wear. The soft shoulder straps are padded and easily adjustable so they fit neatly on preschoolers' back.

Kiddy 08