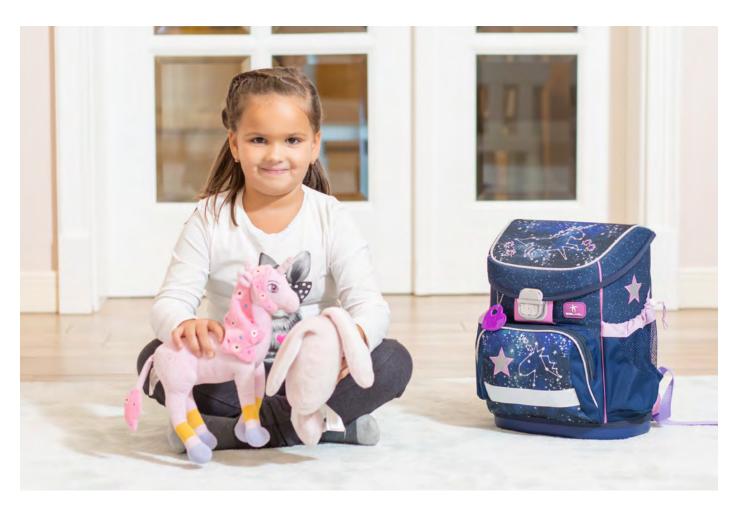

**KIDDY** 

305-4

User age 3-5

**Dimensions** H 33 L 23 W 13 cm

Weight 240 g

**Material** Polyester, waterproof

#### FOR THE YOUNGEST

"Kiddy" is designed to be the perfect companion for preschoolers in kindergarten, for outdoor activities or travel. Made of light yet strong materials with waterproof coating. Made with zippers, so it is super easy to open and close the bag fitting for small hands and fingers. It features a hanger long enough in size so parents can comfortably carry it.

#### **SAFETY**

Reflective elements placed on the bag increase visibility at night.

#### **STORAGE**

The larger compartment provides ample space for cuddly toys, little blanket or clothes. Front compartment is ideal for storing pencil case or lunch box.

#### **ERGONOMICS**

The back panel is designed with added foam for comfortable wear. The soft shoulder straps are padded and easily adjustable so they fit neatly on preschoolers' back.

Kiddy 08